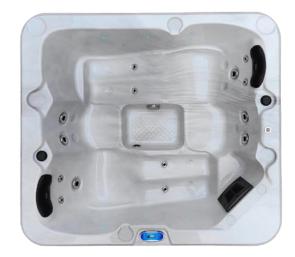

### **Limited Stock**

Scan QR code for purchase

**Dimensions:** 1.9m x 1.7m x 0.76m **Seating:** 2 Loungers & 2 Chairs

Water Capacity: 800L Dry Weight: 230kg Filled Weight: 1030kg

Power: 10amp

#### **Spa Features**

- · Balboa control system
- Time programable control system to take advantage of home solar systems
- Premium 2hp high speed jet pump with built in energy efficient cleaning pump
- Premium 2kw set and forget inbuilt heater
- · Ozone water sanitiser
- 14 x Premium jets with stainless steel faces (Not standard clip in jets)
- · 2 x Padded headrest
- 6 x LED multicoloured wall lights
- Water pressure control handles
- Insulated key lockable vinyl hardcover
- Insulated energy efficient solid ABS-fiberglass reinforced base
- Stainless steel structural frame
- 10 Amp power lead supplied

White Opal & Grey Cabinet