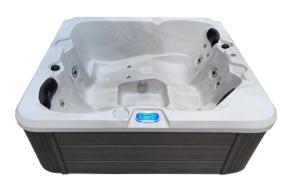

### **Limited Stock**

Scan QR code for purchase

**Dimensions:** 1.9m x 1.7m x 0.76m **Seating:** 2 Loungers & 2 Chairs

Water Capacity: 800L Dry Weight: 230kg Filled Weight: 1030kg

Power: 10amp

#### **Spa Features**

- · Balboa control system
- Time programable control system to take advantage of home solar systems
- Premium 2hp high speed jet pump with built in energy efficient cleaning pump
- Premium 2kw set and forget inbuilt heater
- · Ozone water sanitiser
- 14 x Premium jets with stainless steel faces (Not standard clip in jets)
- · 2 x Padded headrest
- 6 x LED multicoloured wall lights
- Water pressure control handles
- Insulated key lockable vinyl hardcover
- Insulated energy efficient solid ABS-fiberglass reinforced base
- Stainless steel structural frame
- 10 Amp power lead supplied

White Opal & Grey Cabinet