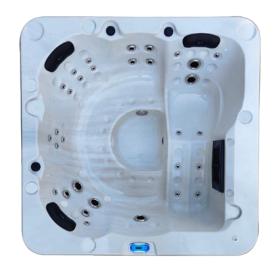

## Emerald Deluxe Standard Spa

### **Limited Stock**

Scan QR code for purchase

**Dimensions:** 2m x 2m x 0.9m **Seating:** 1 Lounger & 5 Chairs

Water Capacity: 1200L Dry Weight: 300kg Filled Weight: 1500kg

Power: 10amp

#### **Spa Features**

- Balboa control system
- Time programable control system to take advantage of home solar systems
- Premium 2hp high speed jet pump
- Premium 0.35hp energy efficient cleaning pump
- · Premium 2kw set and forget inbuilt heater
- · Ozone water sanitiser
- 31 x Premium jets with stainless steel faces (Not standard clip in jets)
- 3 x Padded headrest
- 8 x LED multicoloured wall lights
- Water pressure control handles
- Insulated key lockable vinyl hardcover
- Insulated energy efficient solid ABS-fiberglass reinforced base
- Stainless steel structural frame
- 10 Amp power lead supplied

White Opal & Grey Cabinet