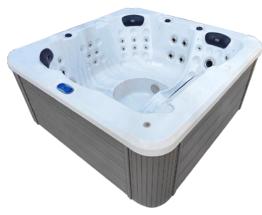

## Emerald Deluxe Standard Spa

### **Limited Stock**

Scan QR code for purchase

**Dimensions:** 2m x 2m x 0.9m **Seating:** 1 Lounger & 5 Chairs

Water Capacity: 1200L Dry Weight: 300kg Filled Weight: 1500kg

Power: 10amp

#### **Spa Features**

- Balboa control system
- Time programable control system to take advantage of home solar systems
- Premium 2hp high speed jet pump
- Premium 0.35hp energy efficient cleaning pump
- · Premium 2kw set and forget inbuilt heater
- · Ozone water sanitiser
- 31 x Premium jets with stainless steel faces (Not standard clip in jets)
- 3 x Padded headrest
- 8 x LED multicoloured wall lights
- Water pressure control handles
- Insulated key lockable vinyl hardcover
- Insulated energy efficient solid ABS-fiberglass reinforced base
- Stainless steel structural frame
- 10 Amp power lead supplied

White Opal & Grey Cabinet