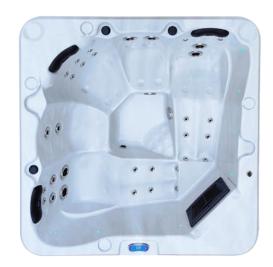

# Bronte Deluxe Standard Spa

# Clearance Price \$5,999 Limited Stock

Scan QR code for purchase

**Dimensions:** 2m x 2m x 0.9m **Seating:** 2 Loungers & 3 Chairs

Water Capacity: 1200L Dry Weight: 300kg Filled Weight: 1500kg

Power: 10amp

# **Spa Features**

- Balboa control system
- Time programable control system to take advantage of home solar systems
- Premium 2hp high speed jet pump
- Premium 0.35hp energy efficient cleaning pump
- · Premium 2kw set and forget inbuilt heater
- · Ozone water sanitiser
- 32 x Premium jets with stainless steel faces (Not standard clip in jets)
- 3 x Padded headrest
- 8 x LED multicoloured wall lights
- Water pressure control handles
- Insulated key lockable vinyl hardcover
- Insulated energy efficient solid ABS-fiberglass reinforced base
- Stainless steel structural frame
- 10 Amp power lead supplied

White Opal & Grey Cabinet