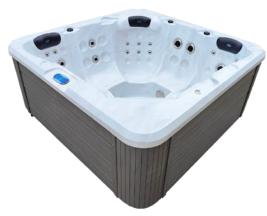

# Bronte Deluxe Standard Spa

# Clearance Price \$5,999 Limited Stock

Scan QR code for purchase

**Dimensions:** 2m x 2m x 0.9m **Seating:** 2 Loungers & 3 Chairs

Water Capacity: 1200L Dry Weight: 300kg Filled Weight: 1500kg

Power: 10amp

# **Spa Features**

- Balboa control system
- Time programable control system to take advantage of home solar systems
- Premium 2hp high speed jet pump
- Premium 0.35hp energy efficient cleaning pump
- · Premium 2kw set and forget inbuilt heater
- · Ozone water sanitiser
- 32 x Premium jets with stainless steel faces (Not standard clip in jets)
- 3 x Padded headrest
- 8 x LED multicoloured wall lights
- Water pressure control handles
- Insulated key lockable vinyl hardcover
- Insulated energy efficient solid ABS-fiberglass reinforced base
- Stainless steel structural frame
- 10 Amp power lead supplied

White Opal & Grey Cabinet