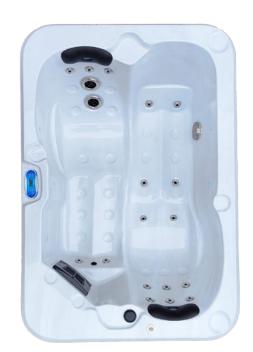

# Clearance Price \$3,999 Limited Stock

Scan QR code for purchase

**Dimensions:** 1.9m x 1.3m x 0.76m

Seating: 2 Loungers Water Capacity: 700L Dry Weight: 200kg Filled Weight: 900kg

Power: 10amp

#### **Spa Features**

- · Balboa control system
- Time programable control system to take advantage of home solar systems
- Premium 3hp high speed jet pump with built in energy efficient cleaning pump
- Premium 2kw set and forget inbuilt heater
- · Ozone water sanitiser
- 19 x Premium jets with stainless steel faces (Not standard clip in jets)
- 2 x Padded headrest
- 6 x LED multicoloured wall lights
- · Water pressure control handles
- Insulated key lockable vinyl hardcover
- Insulated energy efficient solid ABS-fiberglass reinforced base
- Stainless steel structural frame
- 10 Amp power lead supplied

White Opal & Grey Cabinet