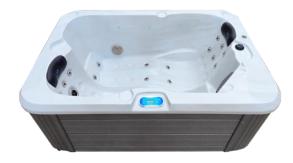

# Clearance Price \$3,999 Limited Stock

Scan QR code for purchase

**Dimensions:** 1.9m x 1.3m x 0.76m

Seating: 2 Loungers Water Capacity: 700L Dry Weight: 200kg Filled Weight: 900kg

Power: 10amp

#### **Spa Features**

- · Balboa control system
- Time programable control system to take advantage of home solar systems
- Premium 3hp high speed jet pump with built in energy efficient cleaning pump
- Premium 2kw set and forget inbuilt heater
- · Ozone water sanitiser
- 19 x Premium jets with stainless steel faces (Not standard clip in jets)
- 2 x Padded headrest
- 6 x LED multicoloured wall lights
- · Water pressure control handles
- Insulated key lockable vinyl hardcover
- Insulated energy efficient solid ABS-fiberglass reinforced base
- Stainless steel structural frame
- 10 Amp power lead supplied

White Opal & Grey Cabinet