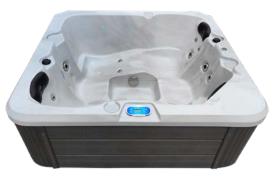

# Reef Deluxe Spa

# Elsewhere price \$7,990 Clearance Price \$3,999 Limited Stock

Scan QR code for purchase

Dimensions: 1.9m x 1.7m x 0.76m Seating: 2 Loungers & 2 Chairs Water Capacity: 800L Dry Weight: 230kg Filled Weight: 1030kg Power: 10amp

## **Spa Features**

- Balboa control system
- Time programable control system to take advantage of home solar systems
- Premium 2hp high speed jet pump with built in energy efficient cleaning pump
- · Premium 2kw set and forget inbuilt heater
- Ozone water sanitiser
- 14 x Premium jets with stainless steel faces (Not standard clip in jets)
- 2 x Padded headrest
- 6 x LED multicoloured wall lights
- · Water pressure control handles
- · Insulated key lockable vinyl hardcover
- Solid ABS-fiberglass base
- Stainless steel structural frame
- 10 Amp power lead supplied

White Opal & Grey Cabinet