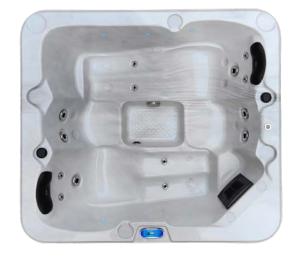

# Reef Deluxe Spa

# Elsewhere price \$7,990 Clearance Price \$3,999 Limited Stock

Scan QR code for purchase

Dimensions: 1.9m x 1.7m x 0.76m Seating: 2 Loungers & 2 Chairs Water Capacity: 800L Dry Weight: 230kg Filled Weight: 1030kg Power: 10amp

## **Spa Features**

- Balboa control system
- Time programable control system to take advantage of home solar systems
- Premium 2hp high speed jet pump with built in energy efficient cleaning pump
- · Premium 2kw set and forget inbuilt heater
- Ozone water sanitiser
- 14 x Premium jets with stainless steel faces (Not standard clip in jets)
- 2 x Padded headrest
- 6 x LED multicoloured wall lights
- · Water pressure control handles
- · Insulated key lockable vinyl hardcover
- Solid ABS-fiberglass base
- Stainless steel structural frame
- 10 Amp power lead supplied

White Opal & Grey Cabinet