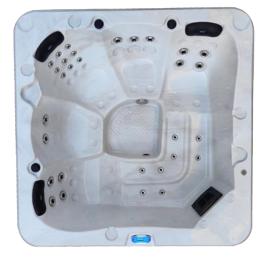

# Manly Deluxe Standard Spa

## Elsewhere price \$7,490 Clearance Price \$4,999 Limited Stock

Scan QR code for purchase

Dimensions: 2m x 2m x 0.76m Seating: 2 Loungers & 3 Chairs Water Capacity: 1000L Dry Weight: 250kg Filled Weight: 1250kg Power: 10amp

#### **Spa Features**

- Balboa control system
- Time programable control system to take advantage of home solar systems
- Premium 2hp high speed jet pump with built in energy efficient cleaning pump
- Premium 2kw set and forget inbuilt heater
- Ozone water sanitiser
- 30 x Premium jets with stainless steel faces (Not standard clip in jets)
- 3 x Padded headrest
- 6 x LED multicoloured wall lights
- · Water pressure control handles
- · Insulated key lockable vinyl hardcover
- Solid ABS-fiberglass base
- Stainless steel structural frame
- 10 Amp power lead supplied