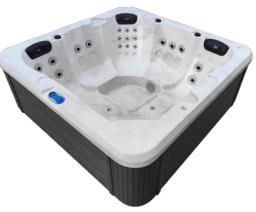

# Manly Deluxe Standard Spa

## Elsewhere price \$7,490 Clearance Price \$4,999 Limited Stock

Scan QR code for purchase

Dimensions: 2m x 2m x 0.76m Seating: 2 Loungers & 3 Chairs Water Capacity: 1000L Dry Weight: 250kg Filled Weight: 1250kg Power: 10amp

#### **Spa Features**

- Balboa control system
- Time programable control system to take advantage of home solar systems
- Premium 2hp high speed jet pump with built in energy efficient cleaning pump
- Premium 2kw set and forget inbuilt heater
- Ozone water sanitiser
- 30 x Premium jets with stainless steel faces (Not standard clip in jets)
- 3 x Padded headrest
- 6 x LED multicoloured wall lights
- · Water pressure control handles
- · Insulated key lockable vinyl hardcover
- Solid ABS-fiberglass base
- Stainless steel structural frame
- 10 Amp power lead supplied

White Opal & Grey Cabinet