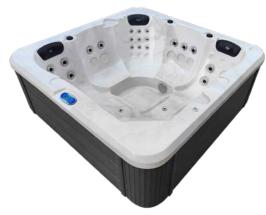

# Manly Deluxe Spa

# Clearance Price \$4,999 Limited Stock

Scan QR code for purchase

**Dimensions:** 2m x 2m x 0.76m **Seating:** 2 Loungers & 3 Chairs

Water Capacity: 1000L Dry Weight: 250kg Filled Weight: 1250kg

Power: 10amp

# **Spa Features**

- · Balboa control system
- Time programable control system to take advantage of home solar systems
- Premium 2hp high speed jet pump with built in energy efficient cleaning pump
- Premium 2kw set and forget inbuilt heater
- · Ozone water sanitiser
- 30 x Premium jets with stainless steel faces (Not standard clip in jets)
- 3 x Padded headrest
- 6 x LED multicoloured wall lights
- Water pressure control handles
- Insulated key lockable vinyl hardcover
- Solid ABS-fiberglass base
- · Stainless steel structural frame
- 10 Amp power lead supplied

White Opal & Grey Cabinet