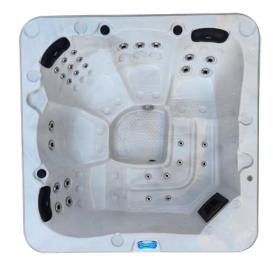

# Manly Deluxe Spa

# Clearance Price \$4,999 Limited Stock

Scan QR code for purchase

**Dimensions:** 2m x 2m x 0.76m **Seating:** 2 Loungers & 3 Chairs

Water Capacity: 1000L Dry Weight: 250kg Filled Weight: 1250kg

Power: 10amp

# **Spa Features**

- · Balboa control system
- Time programable control system to take advantage of home solar systems
- Premium 2hp high speed jet pump with built in energy efficient cleaning pump
- Premium 2kw set and forget inbuilt heater
- · Ozone water sanitiser
- 30 x Premium jets with stainless steel faces (Not standard clip in jets)
- 3 x Padded headrest
- 6 x LED multicoloured wall lights
- Water pressure control handles
- Insulated key lockable vinyl hardcover
- Solid ABS-fiberglass base
- · Stainless steel structural frame
- 10 Amp power lead supplied

White Opal & Grey Cabinet