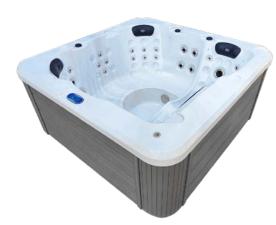

# Clearance Price \$5,999 Limited Stock

Scan QR code for purchase

**Dimensions:** 2m x 2m x 0.9m **Seating:** 1 Lounger & 5 Chairs

Water Capacity: 1200L Dry Weight: 300kg Filled Weight: 1500kg

Power: 10amp

# **Spa Features**

- Balboa control system
- Time programable control system to take advantage of home solar systems
- Premium 2hp high speed jet pump
- Premium 0.35hp energy efficient cleaning pump
- · Premium 2kw set and forget inbuilt heater
- · Ozone water sanitiser
- 31 x Premium jets with stainless steel faces (Not standard clip in jets)
- 3 x Padded headrest
- 8 x LED multicoloured wall lights
- Water pressure control handles
- Insulated key lockable vinyl hardcover
- Solid ABS-fiberglass base
- · Stainless steel structural frame
- 10 Amp power lead supplied

White Opal & Grey Cabinet