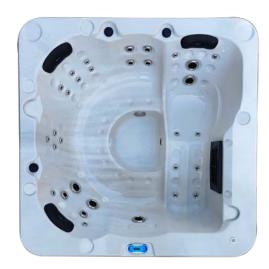

# Clearance Price \$5,999 Limited Stock

Scan QR code for purchase

**Dimensions:** 2m x 2m x 0.9m **Seating:** 1 Lounger & 5 Chairs

Water Capacity: 1200L Dry Weight: 300kg Filled Weight: 1500kg

Power: 10amp

# **Spa Features**

- Balboa control system
- Time programable control system to take advantage of home solar systems
- Premium 2hp high speed jet pump
- Premium 0.35hp energy efficient cleaning pump
- · Premium 2kw set and forget inbuilt heater
- · Ozone water sanitiser
- 31 x Premium jets with stainless steel faces (Not standard clip in jets)
- 3 x Padded headrest
- 8 x LED multicoloured wall lights
- Water pressure control handles
- Insulated key lockable vinyl hardcover
- Solid ABS-fiberglass base
- · Stainless steel structural frame
- 10 Amp power lead supplied

White Opal & Grey Cabinet