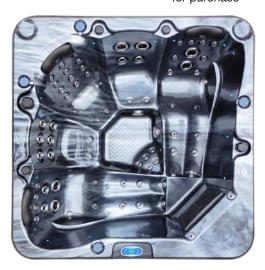

### Bronte Deluxe Platinum Spa

# Clearance Price \$6,999 Limited Stock

Scan QR code for purchase

**Dimensions:** 2m x 2m x 0.9m **Seating:** 2 Loungers & 3 Chairs

Water Capacity: 1200L Dry Weight: 300kg

Filled Weight: 1500kg

Power: 10amp

#### **Spa Features**

- Balboa control system
- Time programable control system to take advantage of home solar systems
- Premium 2hp high speed jet pump
- Premium 0.35hp energy efficient cleaning pump
- · Premium 2kw set and forget inbuilt heater
- 0.4hp Air blower
- Ozone water sanitiser
- 69 x Premium Jets with stainless steel faces (Not standard clip in jets)
- 3 x Padded headrest with LED multicoloured lights
- 2 x Waterfalls with LED multicoloured lights
- 4 x Drink coasters with LED multicoloured lights
- 18 x LED multicoloured wall lights
- Water directional control handle
- Water pressure control handles
- Insulated key lockable vinyl hardcover
- Insulated energy efficient cabinet
- Insulated energy efficient fiberglass shell
- · Insulated energy efficient solid ABS-fiberglass base
- Stainless steel structural frame
- 10 amp power lead supplied

## Bronte Deluxe Platinum Spa

Black Opal & Grey Cabinet

White Opal & Grey Cabinet

Blue Opal & Grey Cabinet