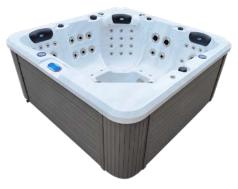

### Bronte Deluxe Platinum Spa

# Clearance Price \$6,999 Limited Stock

Scan QR code for purchase

**Dimensions:** 2m x 2m x 0.9m **Seating:** 2 Loungers & 3 Chairs

Water Capacity: 1200L Dry Weight: 300kg

Filled Weight: 1500kg

Power: 10amp

#### **Spa Features**

- Balboa control system
- Time programable control system to take advantage of home solar systems
- Premium 2hp high speed jet pump
- Premium 0.35hp energy efficient cleaning pump
- · Premium 2kw set and forget inbuilt heater
- 0.4hp Air blower
- Ozone water sanitiser
- 69 x Premium Jets with stainless steel faces (Not standard clip in jets)
- 3 x Padded headrest with LED multicoloured lights
- 2 x Waterfalls with LED multicoloured lights
- 4 x Drink coasters with LED multicoloured lights
- 18 x LED multicoloured wall lights
- Water directional control handle
- Water pressure control handles
- Insulated key lockable vinyl hardcover
- Insulated energy efficient cabinet
- Insulated energy efficient fiberglass shell
- · Insulated energy efficient solid ABS-fiberglass base
- Stainless steel structural frame
- 10 amp power lead supplied

## Bronte Deluxe Platinum Spa

Black Opal & Grey Cabinet

White Opal & Grey Cabinet

Blue Opal & Grey Cabinet