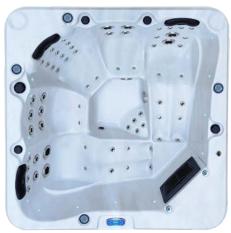

#### **Spa Features**

- Balboa control system
- Time programable control system to take advantage of home solar systems
- Premium 2hp high speed jet pump
- Premium 0.35hp energy efficient cleaning pump
- · Premium 2kw set and forget inbuilt heater
- 0.4hp Air blower
- Ozone water sanitiser
- 69 x Premium Jets with stainless steel faces (Not standard clip in jets)
- 3 x Padded headrest with LED multicoloured lights
- 2 x Waterfalls with LED multicoloured lights
- 4 x Drink coasters with LED multicoloured lights
- 18 x LED multicoloured wall lights
- Water directional control handle
- Water pressure control handles
- Insulated key lockable vinyl hardcover
- Insulated energy efficient cabinet
- Insulated energy efficient fiberglass shell
- · Insulated energy efficient solid ABS-fiberglass base
- Stainless steel structural frame
- 10 amp power lead supplied