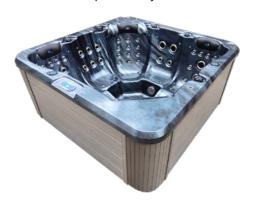

### Bronte Deluxe Platinum Spa

# Clearance Price \$6,999 Limited Stock

Scan QR code for purchase

**Dimensions:** 2m x 2m x 0.9m **Seating:** 2 Loungers & 3 Chairs

Water Capacity: 1200L Dry Weight: 300kg

Filled Weight: 1500kg

Power: 10amp

#### **Spa Features**

- Balboa control system
- Time programable control system to take advantage of home solar systems
- Premium 2hp high speed jet pump
- Premium 0.35hp energy efficient cleaning pump
- · Premium 2kw set and forget inbuilt heater
- 0.4hp Air blower
- Ozone water sanitiser
- 69 x Premium Jets with stainless steel faces (Not standard clip in jets)
- 3 x Padded headrest with LED multicoloured lights
- 2 x Waterfalls with LED multicoloured lights
- 4 x Drink coasters with LED multicoloured lights
- 18 x LED multicoloured wall lights
- Water directional control handle
- Water pressure control handles
- Insulated key lockable vinyl hardcover
- Insulated energy efficient cabinet
- Insulated energy efficient fiberglass shell
- · Insulated energy efficient solid ABS-fiberglass base
- Stainless steel structural frame
- 10 amp power lead supplied

## Bronte Deluxe Platinum Spa

Black Opal & Grey Cabinet

White Opal & Grey Cabinet

Blue Opal & Grey Cabinet