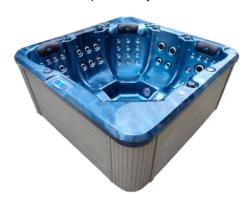

### Bronte Deluxe Platinum Spa

# Clearance Price \$6,999 Limited Stock

Scan QR code for purchase

**Dimensions:** 2m x 2m x 0.9m **Seating:** 2 Loungers & 3 Chairs

Water Capacity: 1200L Dry Weight: 300kg

Filled Weight: 1500kg

Power: 10amp

#### **Spa Features**

- Balboa control system
- Time programable control system to take advantage of home solar systems
- Premium 2hp high speed jet pump
- Premium 0.35hp energy efficient cleaning pump
- · Premium 2kw set and forget inbuilt heater
- 0.4hp Air blower
- Ozone water sanitiser
- 69 x Premium Jets with stainless steel faces (Not standard clip in jets)
- 3 x Padded headrest with LED multicoloured lights
- 2 x Waterfalls with LED multicoloured lights
- 4 x Drink coasters with LED multicoloured lights
- 18 x LED multicoloured wall lights
- Water directional control handle
- Water pressure control handles
- Insulated key lockable vinyl hardcover
- Insulated energy efficient cabinet
- Insulated energy efficient fiberglass shell
- · Insulated energy efficient solid ABS-fiberglass base
- Stainless steel structural frame
- 10 amp power lead supplied

## Bronte Deluxe Platinum Spa

Black Opal & Grey Cabinet

White Opal & Grey Cabinet

Blue Opal & Grey Cabinet