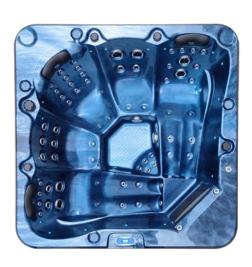

### Bronte Deluxe Platinum Spa

# Clearance Price \$6,999 Limited Stock

Scan QR code for purchase

**Dimensions:** 2m x 2m x 0.9m **Seating:** 2 Loungers & 3 Chairs

Water Capacity: 1200L Dry Weight: 300kg

Filled Weight: 1500kg

Power: 10amp

#### **Spa Features**

- Balboa control system
- Time programable control system to take advantage of home solar systems
- Premium 2hp high speed jet pump
- Premium 0.35hp energy efficient cleaning pump
- · Premium 2kw set and forget inbuilt heater
- 0.4hp Air blower
- Ozone water sanitiser
- 69 x Premium Jets with stainless steel faces (Not standard clip in jets)
- 3 x Padded headrest with LED multicoloured lights
- 2 x Waterfalls with LED multicoloured lights
- 4 x Drink coasters with LED multicoloured lights
- 18 x LED multicoloured wall lights
- Water directional control handle
- Water pressure control handles
- Insulated key lockable vinyl hardcover
- Insulated energy efficient cabinet
- Insulated energy efficient fiberglass shell
- · Insulated energy efficient solid ABS-fiberglass base
- Stainless steel structural frame
- 10 amp power lead supplied

## Bronte Deluxe Platinum Spa

Black Opal & Grey Cabinet

White Opal & Grey Cabinet

Blue Opal & Grey Cabinet