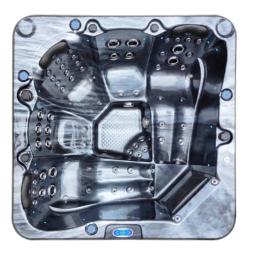

#### **Spa Features**

- Balboa control system
- Time programable control system to take advantage of home solar systems
- Premium 2hp high speed jet pump
- Premium 0.35hp energy efficient cleaning pump
- · Premium 2kw set and forget inbuilt heater
- 0.4hp Air blower
- Ozone water sanitiser
- 69 x Premium Jets with stainless steel faces (Not standard clip in jets)
- 3 x Padded headrest with LED multicoloured lights
- 2 x Waterfalls with LED multicoloured lights
- 4 x Drink coasters with LED multicoloured lights
- 18 x LED multicoloured wall lights
- Water directional control handle
- Water pressure control handles
- Insulated key lockable vinyl hardcover
- Insulated energy efficient cabinet
- Insulated energy efficient fiberglass shell
- · Insulated energy efficient solid ABS-fiberglass base
- Stainless steel structural frame
- 10 amp power lead supplied