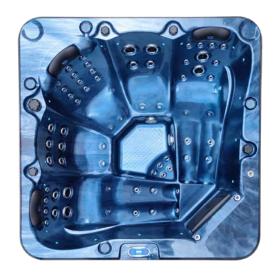

### Bronte Deluxe Platinum Spa

# Clearance Price \$6,999 Limited Stock

Scan QR code for purchase

**Dimensions:** 2m x 2m x 0.9m **Seating:** 2 Loungers & 3 Chairs

Water Capacity: 1200L Dry Weight: 300kg

Filled Weight: 1500kg

Power: 10amp

#### **Spa Features**

- Balboa control system
- Time programable control system to take advantage of home solar systems
- Premium 2hp high speed jet pump
- Premium 0.35hp energy efficient cleaning pump
- · Premium 2kw set and forget inbuilt heater
- 0.4hp Air blower
- Ozone water sanitiser
- 69 x Premium Jets with stainless steel faces (Not standard clip in jets)
- 3 x Padded headrest with LED multicoloured lights
- 2 x Waterfalls with LED multicoloured lights
- 4 x Drink coasters with LED multicoloured lights
- 18 x LED multicoloured wall lights
- Water directional control handle
- Water pressure control handles
- Insulated key lockable vinyl hardcover
- Insulated energy efficient cabinet
- Insulated energy efficient fiberglass shell
- · Insulated energy efficient solid ABS-fiberglass base
- Stainless steel structural frame
- 10 amp power lead supplied

## Bronte Deluxe Platinum Spa

Black Opal & Grey Cabinet

White Opal & Grey Cabinet

Blue Opal & Grey Cabinet