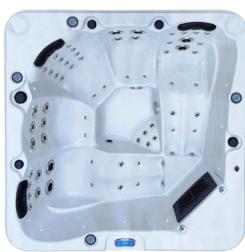

### Bronte Deluxe Platinum Spa

# Clearance Price \$6,999 Limited Stock

Scan QR code for purchase

**Dimensions:** 2m x 2m x 0.9m **Seating:** 2 Loungers & 3 Chairs

Water Capacity: 1200L Dry Weight: 300kg

Filled Weight: 1500kg

Power: 10amp

#### **Spa Features**

- Balboa control system
- Time programable control system to take advantage of home solar systems
- Premium 2hp high speed jet pump
- Premium 0.35hp energy efficient cleaning pump
- · Premium 2kw set and forget inbuilt heater
- 0.4hp Air blower
- Ozone water sanitiser
- 69 x Premium Jets with stainless steel faces (Not standard clip in jets)
- 3 x Padded headrest with LED multicoloured lights
- 2 x Waterfalls with LED multicoloured lights
- 4 x Drink coasters with LED multicoloured lights
- 18 x LED multicoloured wall lights
- Water directional control handle
- Water pressure control handles
- Insulated key lockable vinyl hardcover
- Insulated energy efficient cabinet
- Insulated energy efficient fiberglass shell
- · Insulated energy efficient solid ABS-fiberglass base
- Stainless steel structural frame
- 10 amp power lead supplied

## Bronte Deluxe Platinum Spa

Black Opal & Grey Cabinet

White Opal & Grey Cabinet

Blue Opal & Grey Cabinet