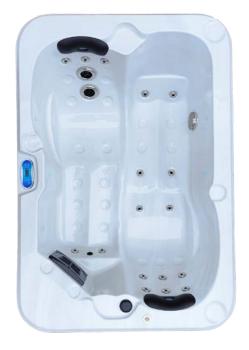

# Elsewhere price \$5,950 Clearance Price \$3,999 Limited Stock

Dimensions: 1.9m x 1.3m x 0.76m Seating: 2 Loungers Water Capacity: 700L Dry Weight: 200kg Filled Weight: 900kg Power: 10amp

## **Spa Features**

- Balboa control system
- Time programable control system to take advantage of home solar systems
- Premium 3hp high speed jet pump with built in energy efficient cleaning pump
- Premium 2kw set and forget inbuilt heater
- Ozone water sanitiser
- 19 x Premium jets with stainless steel faces (Not standard clip in jets)
- 2 x Padded headrest
- 6 x LED multicoloured wall lights
- Water pressure control handles
- · Insulated key lockable vinyl hardcover
- Solid ABS-fiberglass base
- Stainless steel structural frame
- 10 Amp power lead supplied

White Opal & Grey Cabinet