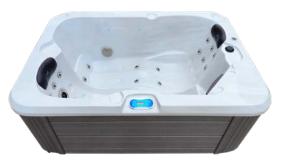

# Elsewhere price \$5,950 Clearance Price \$3,999 Limited Stock

Dimensions: 1.9m x 1.3m x 0.76m Seating: 2 Loungers Water Capacity: 700L Dry Weight: 200kg Filled Weight: 900kg Power: 10amp

## **Spa Features**

- Balboa control system
- Time programable control system to take advantage of home solar systems
- Premium 3hp high speed jet pump with built in energy efficient cleaning pump
- Premium 2kw set and forget inbuilt heater
- Ozone water sanitiser
- 19 x Premium jets with stainless steel faces (Not standard clip in jets)
- 2 x Padded headrest
- 6 x LED multicoloured wall lights
- Water pressure control handles
- · Insulated key lockable vinyl hardcover
- Solid ABS-fiberglass base
- Stainless steel structural frame
- 10 Amp power lead supplied

White Opal & Grey Cabinet